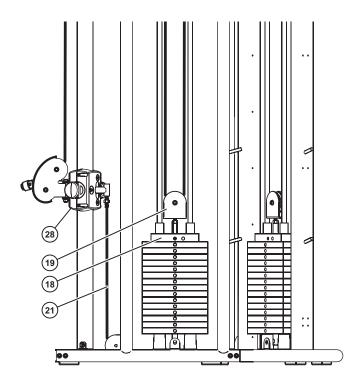

## NOTE: INSTALL FROM THE INSIDE OF THE UNIT.

□ Position two WEIGHT STACK CUSHIONS (20) and GUIDE RODS (16) at the GUIDE ROD BRACKET (G) on the RIGHT TOWER (11) as shown.

# NOTE: MAKE SURE THAT THE PLUGGED END OF THE GUIDE RODS (16) ARE FACING UP.

- □ Slide one WEIGHT PLATE (17) over the GUIDE RODS (16) and slowly lower the WEIGHT PLATE (17) onto the WEIGHT STACK CUSHIONS (20).
- ☐ Continue stacking a total of fifteen WEIGHT PLATES (17).
- □ Slide one TOP PLATE (18) over the GUIDE RODS (16) and slowly lower it onto the WEIGHT PLATES (17).
- □ Slide one WEIGHT PIN with RING (26) over the stem of the TOP PLATE (18).
- ☐ Thread the HEAD PLATE PULLEY ASSEMBLY (19) into the TOP PLATE (18). Do not tighten! This will be adjusted later. Make sure the JAM NUT (59) is threaded onto the HEAD PLATE PULLEY ASSEMBLY (19) before threading into the TOP PLATE (18).
- □ Slide one RETAINER RING (54) over each of the GUIDE RODS (16).
- ☐ Thread an M10 x 50mm HEX TENSION SCREW (55) into each of the two GUIDE ROD RETAINERS (15). Do not fully thread the M10 x 50mm HEX TENSION SCREWS (55) into the GUIDE ROD RETAINERS (15).
- □ Slide the GUIDE ROD RETAINERS (15) into the holes on the RIGHT TOWER (11). Make sure the M10 x 50mm HEX TENSION SCREWS (55) in the GUIDE ROD RETAINERS (15) are facing up.
- □ Push the GUIDE ROD RETAINERS (15) up high enough so that the GUIDE RODS (16) can be placed under them.
- □ Lower the GUIDE ROD RETAINERS (15) over the GUIDE RODS (16).
- □ Slide the RETAINER RINGS (54) up. Use a RETAINING RING PLIER to secure the RETAINER RINGS (54) into the groove on the GUIDE ROD RETAINERS (15). If the groove is hidden inside the hole on the tube, use a 5mm ALLEN WRENCH to loosen the M10 x 50mm HEX TENSION SCREW (55) until the groove is accessible.
- □ Repeat this step to complete the LEFT TOWER assembly.